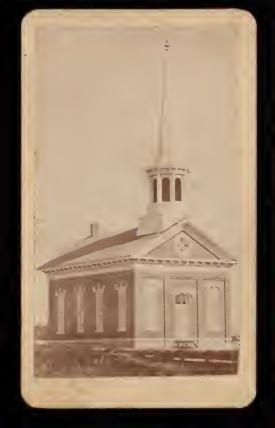

### Rochester, Minnesota.

**Rev. SHELDON JACKSON, Pastor.** Residence in rear of Church.

This Church, situated on the corner of Zumbro and Prospect streets, is open for divine worship every Sabbath. Strangers visiting the city, and citizens, are cordially invited to attend

Morning Service, 10<sup>1</sup>/<sub>2</sub> o'clock.
Evening Service, 7 o'clock.
Sabbath School, 2 o'clock.
Prayer-Meeting, Wednesday Eve.
Female Prayer-Meeting, Thursday Afternoon.

#### COMMUNION.

| 2d | Sabbath | in | January. |
|----|---------|----|----------|
| 2d | 6.6     |    | April.   |
| 2d | 66      |    | July.    |
| 2d | 44      |    | October. |

ELDERS: Wm. Elder, C. W. Baldwin.